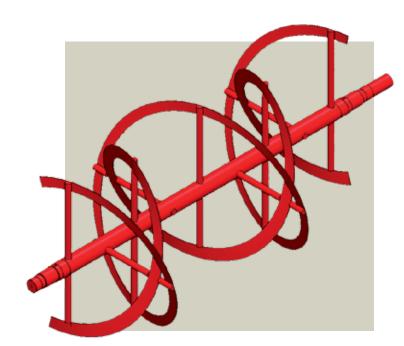

### **OPERATION**

**Helical ribbons** are assembled concentrically along the main axis of the mixer.

Rotation is only in one direction.

The ribbons are sized and installed for creating longitudinal flows.

These movements of flow generate cross exchanges facilitating the mixing process.

Multiplication of these cross effects guarantees the highest quality of mixture.