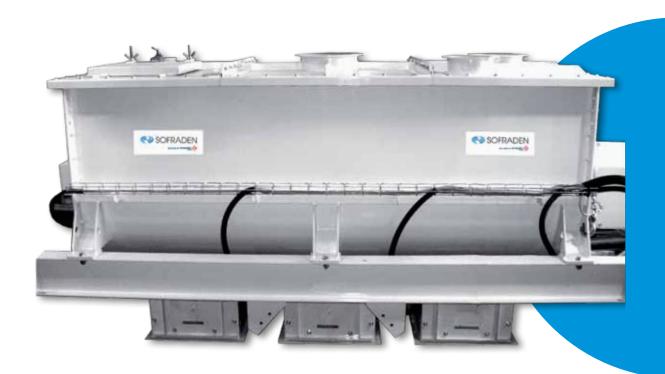

# **DESCRIPTION**

**The horizontal ribbon mixer** is built with a metal frame which is mechano-welded and bolted.

The **bucket shape** allows a bigger opening on the top which can be partially covered with a trap supply door or a security grid.

A central rotor, equipped with several crisscross ribbons, enables longitudinal movements of the various products which are to be mixed.

Draining is done through a specific lower or side trap door as per the instructions.

We also propose a complete draining system.