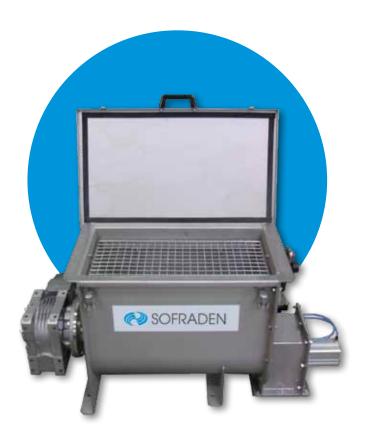

# **DESCRIPTION**

**The horizontal ribbon mixer** is built with a metal frame which is mechano-welded and bolted.

The **bucket shape** allows a bigger opening on the top which can be partially covered with a trap supply door or a security grid.

A central rotor, equipped with several crisscross ribbons, enables longitudinal movements of the various products which are to be mixed.

Draining is done through a specific lower or side trap door as per the instructions.